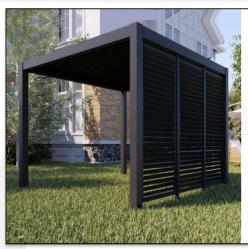

#### **ALUMINIUM LOUVRED PERGOLAS**

#### **ALUMINIUM LOUVRED**

#### FREE STANDING PERGOLAS

#### **Louver Gate**

- 3m or 4m side
- 2.6×2.3m, 3.7×2.3m
- Black, White, Gray

**3 Panel Set** 

from \$2354