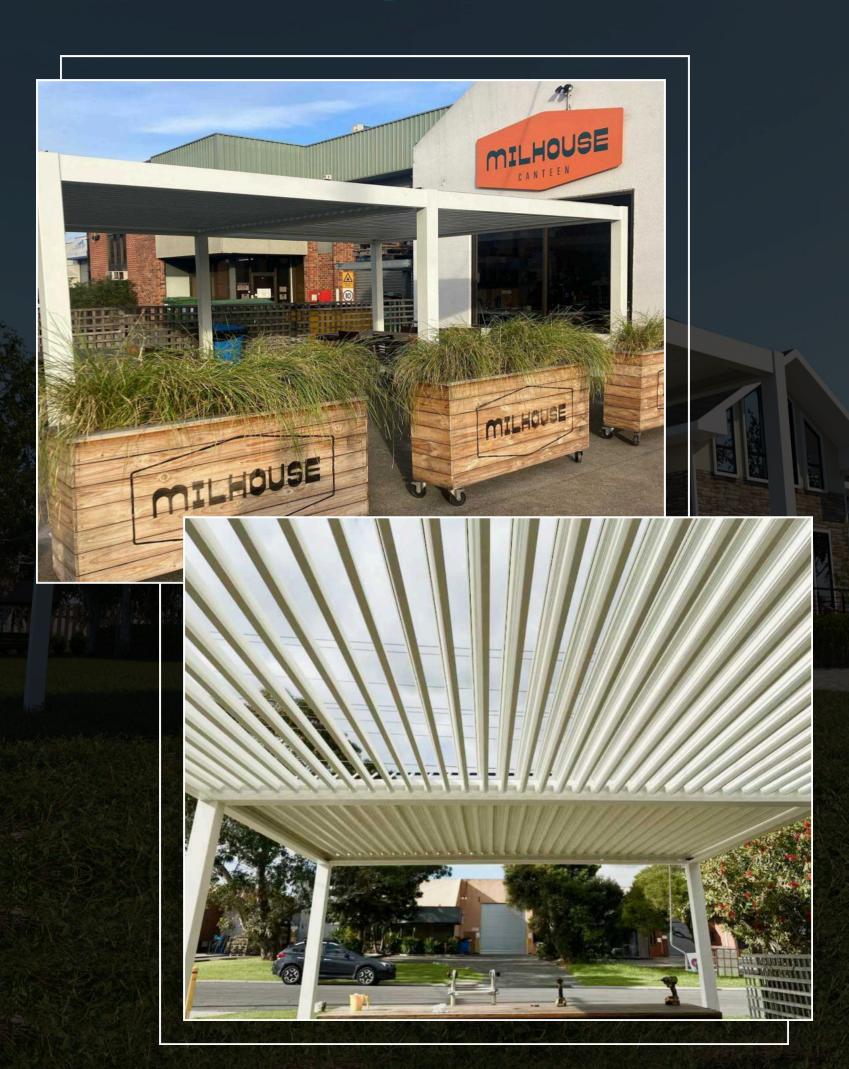

Beaut Pergola Setups From Our Happy Community

#### **ALUMINIUM LOUVRED PERGOLAS**

#### Ready to turn heads?

Upgrade your backyard with our show-stopping pergolas

3 Color Options: RAL 9010