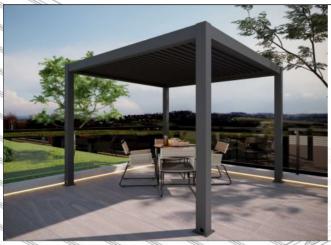

#### **ALUMINIUM LOUVRED PERGOLAS**

#### Ready to turn heads?

Upgrade your backyard with our show-stopping pergolas

3 Color Options: RAL 9010

#### **ALUMINIUM LOUVRED**

#### FREE STANDING PERGOLAS