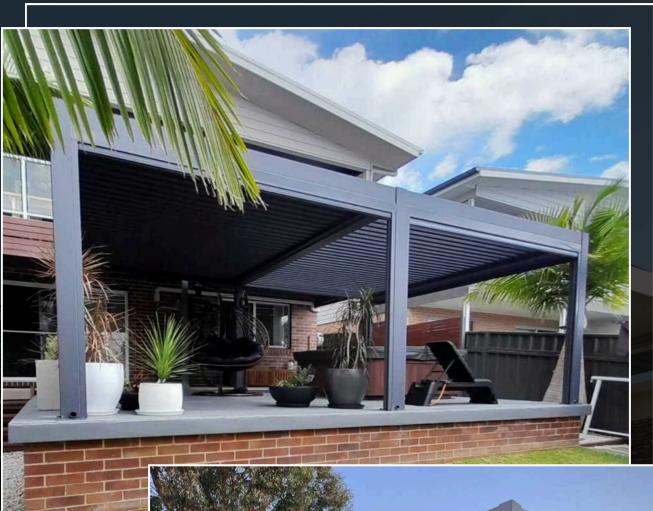

Beaut Pergola Setups From Our Happy Community

#### Ready to turn heads?

Upgrade your backyard with our show-stopping pergolas

3 Color Options: RAL 9010

#### FREE STANDING PERGOLAS