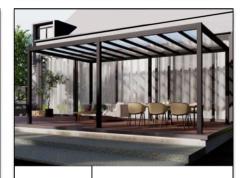

#### **ALUMINIUM LOUVRED**

#### **WALL MOUNTED PERGOLAS**

#### 3×3m

• Height: 2.3m

• Frame 2.904×2.904m

Manual Electric

\$2301 \$2876