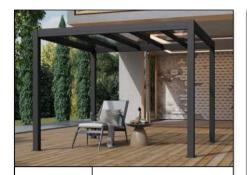

#### **ALUMINIUM LOUVRED PERGOLAS**

#### Ready to turn heads?

Upgrade your backyard with our show-stopping pergolas

3 Color Options: RAL 9010

#### **ALUMINIUM LOUVRED**

#### FREE STANDING PERGOLAS