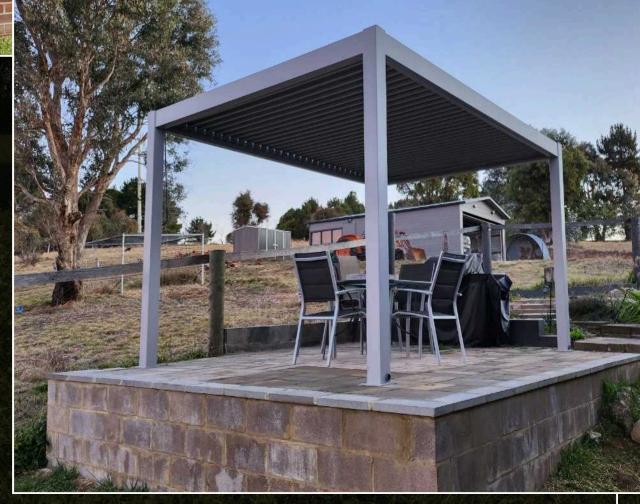

Beaut Pergola Setups From Our Happy Community

#### **ALUMINIUM LOUVRED PERGOLAS**

#### Ready to turn heads?

Upgrade your backyard with our show-stopping pergolas

3 Color Options: RAL 9010

#### FREE STANDING PERGOLAS