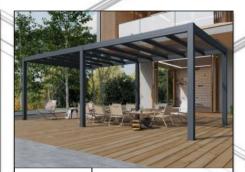

me 2.904×7.688m

Manual Electric

\$4985 \$6231



### 4×4m

• Height: 2.3m

• Frame 3.944×3.944m

Manual Electric

\$3987 \$4984



## 4×6m

• Height: 2.3m

• Frame 4.944×5.688m

Manual

**Electric** 

\$4985 \$6231



#### 4×8m

• Height: 2.3m

• Frame 3.944×7.688m

#### **Manual**

\$6911

#### **ALUMINIUM LOUVRED**

#### **WALL MOUNTED PERGOLAS**



#### 3×3m

• Height: 2.3m

• Frame 2.904×2.904m

Manual Electric

\$2301 \$2876



### 3×4m

• Height: 2.3m

• Frame 2.904×3.944m

**Manual** Electric

\$2756 \$3445



## 3×5m

• Height: 2.3m

• Frame 2.904×4.988m

Manual Electric

\$3726 \$4658

### **POLYCARBONATE PERGOLAS**



**Strong and Durable materials** 



UV **Protected** 



**High Light Transmission** 



Weather Resistance

#### **FREE STANDING**



\$2218 3×3



\$2617 3×4



3×6 \$3397



\$3998 3×8



\$2940 4×4



4×6 \$3998

#### WALL MOUNTED



3×3 \$2086



3×4 \$2531



3×5 \$2978



## Say G'Day

M

support@cosydeals.com.au



04 800 12315

## Stay in the Loop



Follow us on Facebook



Follow us on Instagram



Follow us on Youtube



Review us on Trustpilot



## Come on in, We Saved You a Cosy Seat

Visit our website for the best deals, fresh product arrivals and all the latest news.

**Get the Good Stuff!** 

## **Meet Lina:** The Engine of Our Operations







## FREQUENTLY BOUGHT TOGETHER



#### **Drop Screen**

- 2.5m, 3m, 4m
- Free standing / Wall mounted
- Black, White, Gray

#### Manual

from \$640

#### **Electric**

from **\$757** 



#### **Laser Cut Panel**

- 0.7×2.3m, 0.8×2.3m
- Post: 50×50×2mm
- Black, White, Gray

1 Panel

from \$