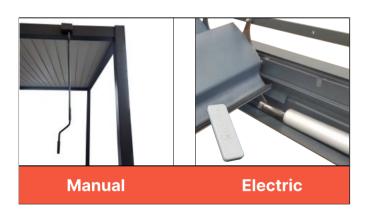

#### 3×3m

• Height: 2.3m

• Frame 2.904×2.904m

Manual Electric

\$2387 \$2984

### 3×4m

• Height: 2.3m

• Frame 2.904×3.944m

Manual Electric

\$2974 \$3718

**NEW!** 

## 3×5m

• Height: 2.3m

• Frame 2.904×4.988m

Manual

**Electric** 

\$3853 \$4597

#### 3×6m

• Height: 2.3m

• Frame 2.904×5.688m

**Manual** Electric

\$4528 \$5660