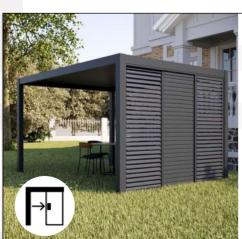

#### **ALUMINIUM LOUVRED PERGOLAS**

#### **ALUMINIUM LOUVRED**

#### FREE STANDING PERGOLAS

#### **Drop Screen**

- 2.5m, 3m, 4m
- Free standing / Wall mounted
- Black, White, Gray