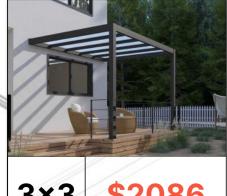

### **POLYCARBONATE PERGOLAS**

**Strong and Durable materials** 

UV **Protected** 

**High Light Transmission** 

Weather Resistance

#### WALL MOUNTED

3×3 \$2086

3×4 \$2531

3×5 \$2978