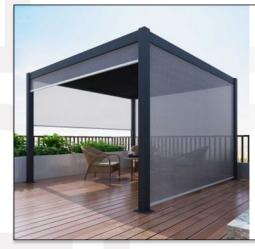

#### **ALUMINIUM LOUVRED PERGOLAS**

#### Ready to turn heads?

Upgrade your backyard with our show-stopping pergolas

3 Color Options: RAL 9010

#### FREE STANDING PERGOLAS