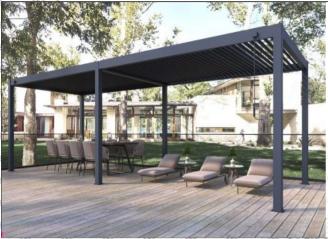

#### **ALUMINIUM LOUVRED PERGOLAS**

#### Ready to turn heads?

Upgrade your backyard with our show-stopping pergolas

3 Color Options: RAL 9010

#### **ALUMINIUM LOUVRED**

#### FREE STANDING PERGOLAS