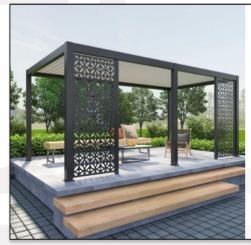

#### **Laser Cut Panel**

- 0.7×2.3m, 0.8×2.3m
- Post: 50×50×2mm
- Black, White, Gray

1 Panel

from \$693

#### **Louver Panel**

- 0.8×2.3m, 1.2×2.3m
- Post: 50×50×2mm
- Black, White, Gray

1 Panel

from \$882