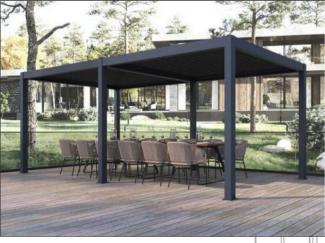

## **ALUMINIUM LOUVRED**

#### FREE STANDING PERGOLAS

#### 3×8m

• Height: 2.3m

• Frame 2.904×7.688m

Manual Electric

\$4985 \$6231

### 4×4m

• Height: 2.3m

• Frame 3.944×3.944m

Manual Electric

\$3987 \$4984

## 4×6m

• Height: 2.3m

• Frame 4.944×5.688m

Manual

**Electric** 

\$4985 \$6231

#### 4×8m

• Height: 2.3m

• Frame 3.944×7.688m

#### **Manual**

\$6911