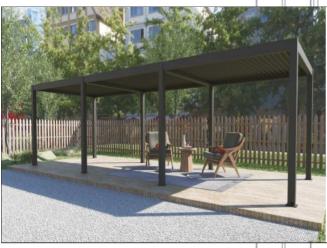

### **POLYCARBONATE PERGOLAS**

**Strong and Durable materials** 

UV **Protected** 

**High Light Transmission** 

Weather Resistance

#### **FREE STANDING**

\$2218 3×3

\$2617 3×4

3×6 \$3397

\$3998 3×8

\$2940 4×4

4×6 \$3998

#### WALL MOUNTED

3×3 \$2086

3×4 \$2531

3×5 \$2978