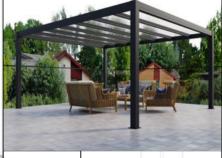

#### **ALUMINIUM LOUVRED**

#### FREE STANDING PERGOLAS

#### 3×3m

• Height: 2.3m

• Frame 2.904×2.904m

Manual Electric

\$2387 \$2984