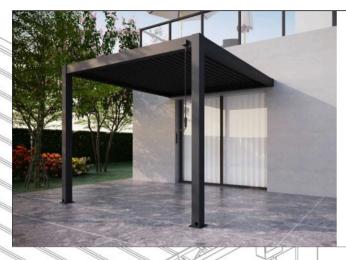

#### **ALUMINIUM LOUVRED PERGOLAS**

#### Ready to turn heads?

Upgrade your backyard with our show-stopping pergolas

3 Color Options: RAL 9010

#### **ALUMINIUM LOUVRED**

#### FREE STANDING PERGOLAS