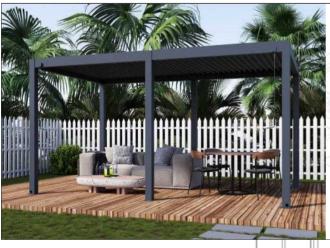

m the factory to your door, giving Aussies unbeatable value on items built to handle our rugged conditions.



Group buying power. Big savings, bigger community.



No middlemen.

Just factory-direct prices.



Built for Aussie weather. Tough and reliable.



Quality you can trust. From suppliers we swear by.



From the factory to your door. Too easy!

Beaut Pergola Setups From Our Happy Community





#### **ALUMINIUM LOUVRED PERGOLAS**



#### Ready to turn heads?

Upgrade your backyard with our show-stopping pergolas

3 Color Options: RAL 9010













#### **ALUMINIUM LOUVRED**

#### FREE STANDING PERGOLAS



#### 3×3m

• Height: 2.3m

• Frame 2.904×2.904m

Manual Electric

\$2387 \$2984



### 3×4m

• Height: 2.3m

• Frame 2.904×3.944m

Manual Electric

\$2974 \$3718

**NEW!** 



## 3×5m

• Height: 2.3m

• Frame 2.904×4.988m

Manual

**Electric** 

\$3853 \$4597



#### 3×6m

• Height: 2.3m

• Frame 2.904×5.688m

**Manual** Electric

\$4528 \$5660

## **ALUMINIUM LOUVRED**

#### FREE STANDING PERGOLAS



#### 3×8m

• Height: 2.3m

• Frame 2.904×7.688m

Manual Electric

\$4985 \$6231



### 4×4m

• Height: 2.3m

• Frame 3.944×3.944m

Manual Electric

\$3987 \$4984



## 4×6m

• Height: 2.3m

• Frame 4.944×5.688m

Manual

**Electric** 

\$4985 \$6231



#### 4×8m

• Height: 2.3m

• Frame 3.944×7.688m

#### **Manual**

\$6911

#### **ALUMINIUM LOUVRED**

#### **WALL MOUNTED PERGOLAS**



#### 3×3m

• Height: 2.3m

• Frame 2.904×2.904m

Manual Electric

\$2301 \$2876



### 3×4m

• Height: 2.3m

• Frame 2.904×3.944m

**Manual** Electric

\$2756 \$3445



## 3×5m

• H