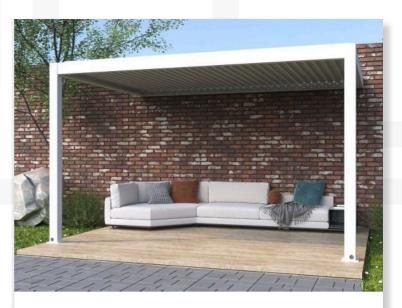

ALUMINIUM LOUVRED**

#### **WALL MOUNTED PERGOLAS**



#### 3×3m

• Height: 2.3m

• Frame 2.904×2.904m

Manual Electric

\$2301 \$2876



### 3×4m

• Height: 2.3m

• Frame 2.904×3.944m

**Manual** Electric

\$2756 \$3445



## 3×5m

• Height: 2.3m

• Frame 2.904×4.988m

Manual Electric

\$3726 \$4658

### **POLYCARBONATE PERGOLAS**



**Strong and Durable materials** 



UV **Protected** 



**High Light Transmission** 



Weather Resistance

#### **FREE STANDING**



\$2218 3×3



\$2617 3×4



3×6 \$3397



\$3998 3×8



\$2940 4×4



4×6 \$3998

#### WALL MOUNTED



3×3 \$2086



3×4 \$2531



3×5 \$2978



## Say G'Day

M

support@cosydeals.com.au



04 800 12315

## Stay in the Loop



Follow us on Facebook



Follow us on Instagram



Follow us on Youtube



Review us on Trustpilot



## Come on in, We Saved You a Cosy Seat

Visit our website for the best deals, fresh product arrivals and all the latest news.

**Get the Good Stuff!** 

## **Meet Lina:** The Engine of Our Operations







## FREQUENTLY BOUGHT TOGETHER



#### **Drop Screen**

- 2.5m, 3m, 4m
- Free standing / Wall mounted
- Black, White, Gray

#### Manual

from \$640

#### **Electric**

from **\$757** 



#### **Laser Cut Panel**

- 0.7×2.3m, 0.8×2.3m
- Post: 50×50×2mm
- Black, White, Gray

1 Panel

from \$693



#### **Louver Panel**

- 0.8×2.3m, 1.2×2.3m
- Post: 50×50×2mm
- Black, White, Gray

1 Panel

from \$882



#### **Louver Gate**

- 3m or 4m side
- 2.6×2.3m, 3.7×2.3m
- Black, White, Gray

**3 Panel Set** 

from \$2354

# CO\$Y:DEALS



# CO\$Y:DEALS







## CO\$Y:DEALS