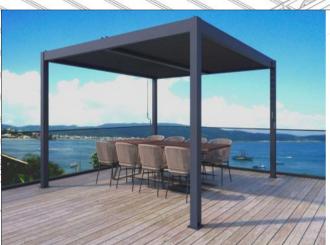

#### **ALUMINIUM LOUVRED**

#### **WALL MOUNTED PERGOLAS**

#### 3×3m

• Height: 2.3m

• Frame 2.904×2.904m

Manual Electric

\$2301 \$2876

### 3×4m

• Height: 2.3m

• Frame 2.904×3.944m

**Manual** Electric

\$2756 \$3445

## 3×5m

• Height: 2.3m

• Frame 2.904×4.988m

Manual Electric

\$3726 \$4658