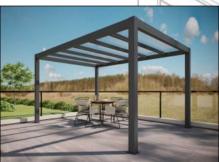

t: 2.3m

• Frame 2.904×7.688m

Manual Electric

\$4985 \$6231



### 4×4m

• Height: 2.3m

• Frame 3.944×3.944m

Manual Electric

\$3987 \$4984



## 4×6m

• Height: 2.3m

• Frame 4.944×5.688m

Manual

**Electric** 

\$4985 \$6231



#### 4×8m

• Height: 2.3m

• Frame 3.944×7.688m

#### **Manual**

\$6911

#### **ALUMINIUM LOUVRED**

#### **WALL MOUNTED PERGOLAS**



#### 3×3m

• Height: 2.3m

• Frame 2.904×2.904m

Manual Electric

\$2301 \$2876



### 3×4m

• Height: 2.3m

• Frame 2.904×3.944m

**Manual** Electric

\$2756 \$3445



## 3×5m

• Height: 2.3m

• Frame 2.904×4.988m

Manual Electric

\$3726 \$4658

### **POLYCARBONATE PERGOLAS**



**Strong and Durable materials** 



UV **Protected** 



**High Light Transmission** 



Weather Resistance

#### **FREE STANDING**



\$2218 3×3



\$2617 3×4



3×6 \$3397



\$3998 3×8



\$2940 4×4



4×6 \$3998

#### WALL MOUNTED



3×3 \$2086



3×4 \$2531



3×5 \$2978



## Say G'Day

M

support@cosydeals.com.au



04 800 12315

## Stay in the Loop



Follow us on Facebook



Follow us on Instagram



Follow us on Youtube



Review us on Trustpilot



## Come on in, We Saved You a Cosy Seat

Visit our website for the best deals, fresh product arrivals and all the latest news.

**Get the Good Stuff!** 

## **Meet Lina:** The Engine of Our Operations







## FREQUENTLY BOUGHT TOGETHER



#### **Drop Screen**

- 2.5m, 3m, 4m
- Free standing / Wall mounted
- Black, White, Gray

#### Manual

from \$640

#### **Electric**

from **\$757** 



#### **Laser Cut Panel**

- 0.7×2.3m, 0.8×2.3m
- Post: 50×50×2mm
- Black, White, Gray

1