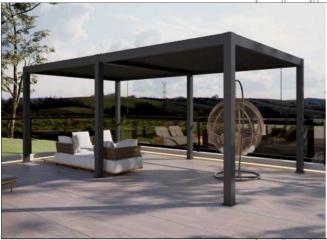

r rugged conditions.



Group buying power. Big savings, bigger community.



No middlemen.

Just factory-direct prices.



Built for Aussie weather. Tough and reliable.



Quality you can trust. From suppliers we swear by.



From the factory to your door. Too easy!

Beaut Pergola Setups From Our Happy Community





#### **ALUMINIUM LOUVRED PERGOLAS**



#### Ready to turn heads?

Upgrade your backyard with our show-stopping pergolas

3 Color Options: RAL 9010













#### **ALUMINIUM LOUVRED**

#### FREE STANDING PERGOLAS



#### 3×3m

• Height: 2.3m

• Frame 2.904×2.904m

Manual Electric

\$2387 \$2984



### 3×4m

• Height: 2.3m

• Frame 2.904×3.944m

Manual Electric

\$2974 \$3718

**NEW!** 



## 3×5m

• Height: 2.3m

• Frame 2.904×4.988m

Manual

**Electric** 

\$3853 \$4597



#### 3×6m

• Height: 2.3m

• Frame 2.904×5.688m

**Manual** Electric

\$4528 \$5660

## **ALUMINIUM LOUVRED**

#### FREE STANDING PERGOLAS



#### 3×8m

• Height: 2.3m

• Frame 2.904×7.688m

Manual Electric

\$4985 \$6231



### 4×4m

• Height: 2.3m

• Frame 3.944×3.944m

Manual Electric

\$3987 \$4984



## 4×6m

• Height: 2.3m

• Frame 4.944×5.688m

Manual

**Electric** 

\$4985 \$6231



#### 4×8m

• Height: 2.3m

• Frame 3.944×7.688m

#### **Manual**

\$6911

#### **ALUMINIUM LOUVRED**

#### **WALL MOUNTED PERGOLAS**



#### 3×3m

• Height: 2.3m

• Frame 2.904×2.904m

Manual Electric

\$2301 \$2876



### 3×4m

• Height: 2.3m

• Frame 2.904×3.944m

**Manual** Electric

\$2756 \$3445



## 3×5m

• Height: 2.3m

• Frame 2.904×4.988m

Manual Electric

\$3726 \$4658

### **POLYCARBONATE