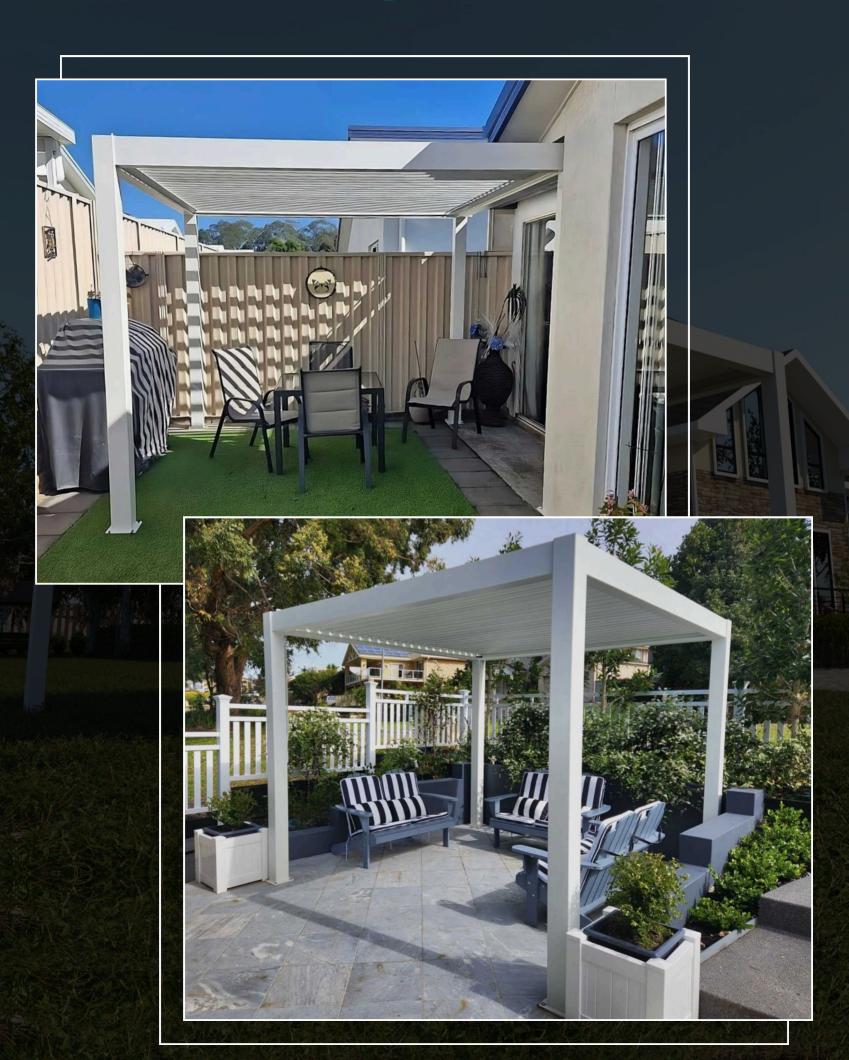

Beaut Pergola Setups From Our Happy Community

#### Ready to turn heads?

Upgrade your backyard with our show-stopping pergolas

3 Color Options: RAL 9010

#### FREE STANDING PERGOLAS